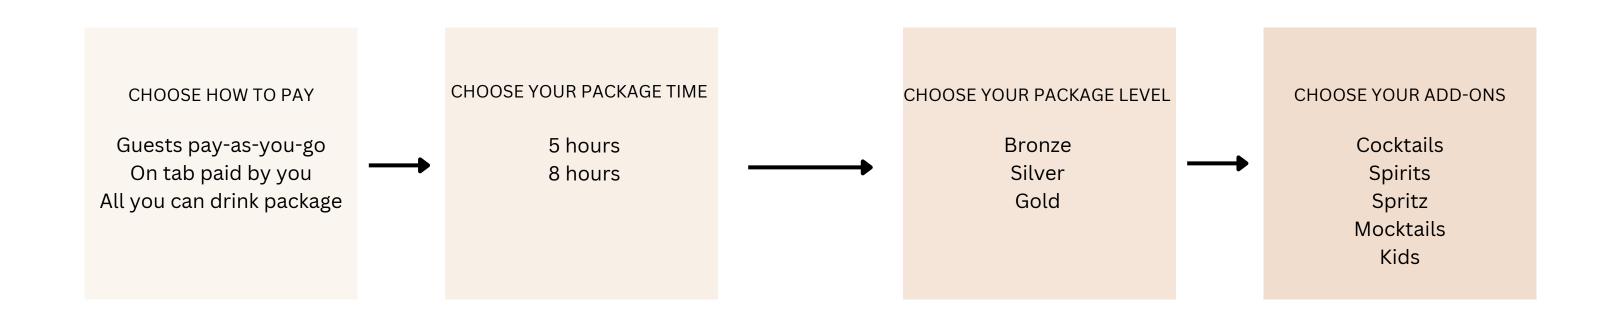

Bar Tab: 3 beers, 1 white, 1 red, 1 sparkling from *one* of the packages

• *Minimum* \$5,000 *spend* 

### 5 Hours

Bronze: \$60 pp Silver: \$90 pp Gold: \$110 pp Add Spirits: \$80 pp Add Cocktails: \$100 pp

#### 8 Hours

Bronze: \$100 pp Silver: \$150 pp Gold: \$185 pp Add Spirits: \$125 pp Add Cocktails: \$165 pp

Add 1 cocktail round \$18 per drink

Spirits: Includes house vodka, gin, whiskey, bourbon, dark rum.

## BRONZE PACKAGE

5 HOURS \$60 pp

8 HOURS \$100 pp

## SILVER PACKAGE

5 HOURS \$90 pp

8 HOURS \$150 pp

## GOLD PACKAGE

5 HOURS \$110 pp

8
HOURS
\$185 pp