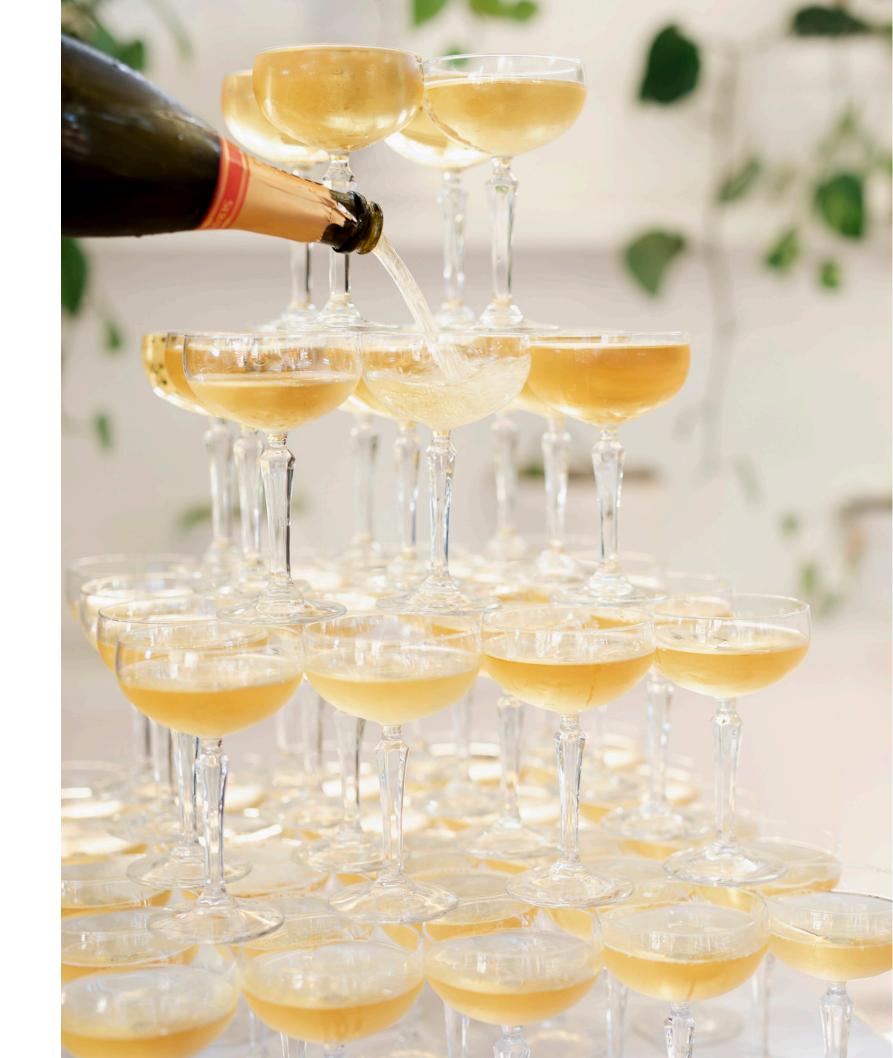

# SPARKLING TOWER

We can set up a Sparkling tower for your event.

**\$295** – 30 glasses – 4 tiers

**\$420** – 55 glasses – 5 tiers

**\$500 - Cocktail tower -** 30 glasses - 4 tiers

Cocktails selection:

- Espresso Martini
- Margarita
- Spicy Margarita